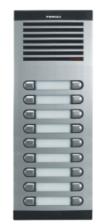

### DESCRIPTION

The classic range of CITYMAX audio kits is back again for **up to 24 apartments.** 

- Indoors, the Citymax telephone (surface installation).
- Outdoors, the **City Classic door entry panel**, high quality and resistance. City Classic is the FERMAX original and avant-garde outdoor panel with a convexcurved profile. Gifted with a genuine urban character, it is the ideal range for audio installations for any type of building. Manufactured in a highly weather resistant anodised aluminum.

## Included products

BASIC CITYMAX TELEPHONE WHITE

Ref: 80447

Audio terminal. Installed in homes, enables communication with outdoor panel and door opening.

CITY CLASSIC PANEL S7 AP 209

Ref: 8700

Installed in the accesses to the building, they enable communication with homes, door opening, guard unit call , etc.