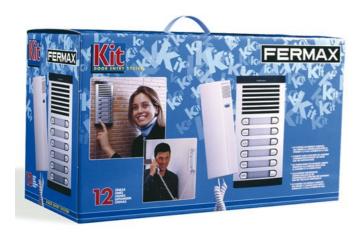

# 18/W CITYMAX AUDIO KIT WH./TEL 230V

#### Reference: 6218

The classic range of CITYMAX audio kits is back again for **up to 24 apartments.** 

- Indoors, **the Citymax telephone** (surface installation).
- Outdoors, the **City Classic door entry panel**, high quality and r

### TECHNICAL SPECIFICATIONS

Includes

8700. 18/W CITY CLASSIC panel. Panel S7: 130x341.8857. Flush box S7: 115x328x45.80447. CITYMAX BASIC telephone. (18 units).4802. Power supply12Vac/1A-DIN4.

Weight: 8,583726 kg

Size of product when packed: 30x55x36 cm

EAN 13: 8424299062181