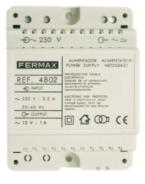

#### P.S.U. DIN4 230VAC/12VAC-1A

Ref: 4802

Used to power the different equipment in a Fermax installation. Constructed in selfextinguishing VO material. Includes a set of covers to protect the...