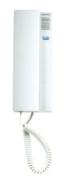

Citymax telephone represents the classic and versatile model from Fermax.

Manufactured in white ABS plastic with a texturised finish for easy cleaning as well as ultraviolet protection. Includes different attachment points to install on the wall.

## Included products

BASIC CITYMAX TELEPHONE WHITE

Ref: 80447

Audio terminal. Installed in homes, enables communication with outdoor panel and door opening.

CITY CLASSIC PANEL S7 AP 209

Ref: 8700

Installed in the accesses to the building, they enable communication with homes, door opening, guard unit call , etc.